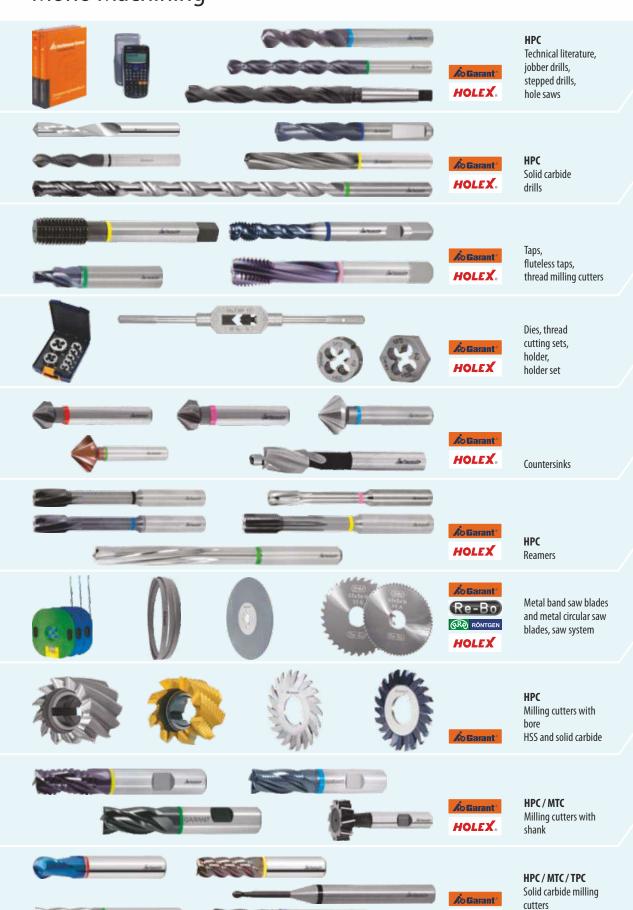

# Mono Machining

#### Overview of milling Milling inserts, face, end, copy, circular, and chamfer milling, thread milling, milling side milling systems, milling inserts

Face, end, copy milling systems, milling inserts

Overview of drills

Indexable drills, NC spotting drills,

fine boring heads,

indexable inserts

arbors, reaming heads,

23

25

26

**27** 