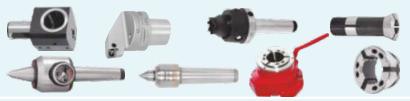

Chucks, arbors, accessories

Lathe chucks, quick-change toolholders, VDI toolholders, driven tools

Lathe centres, face drivers, collets, clamping heads, toolholders for indexable inserts

Tapping chucks, quick-change chucks

Drill chucks, arbors, taper sleeves, taper cleaners

Contact points, shrink-fit units, pre-setting devices, centricators, dataclip, tool mounting aids

Zero-point clamping system, NC vices, centring vices, multi-point clamping rails