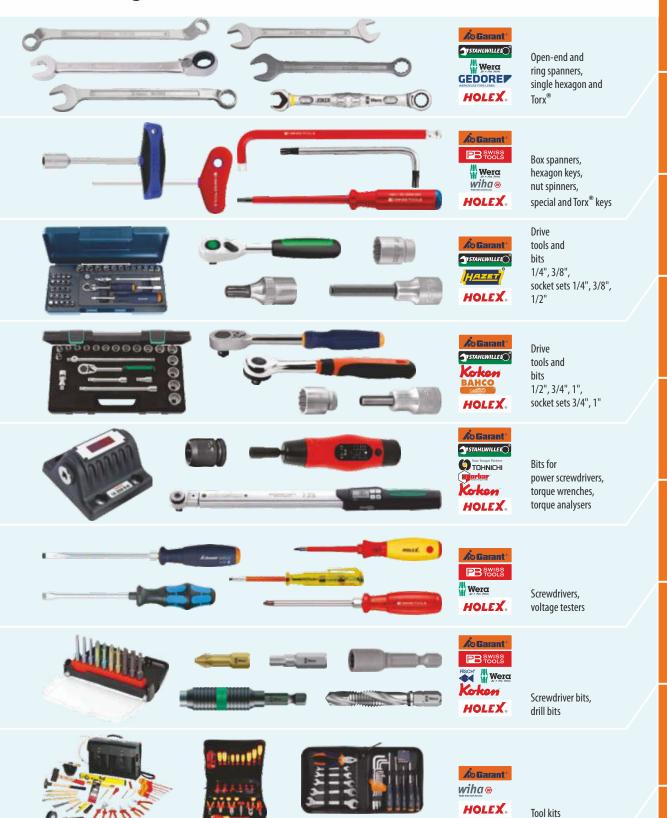

# Hand and Assembly Tools

Pipe wrenches, pliers wrenches, adjustable spanners, pipe cutters, plumbing tools

Pipe threading tools, flaring tools, pipe benders

Punch pliers, wad punches, sheet metal punches, scrapers, deburring tools