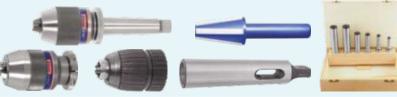

#### Overview of milling Milling inserts, face, end, copy, circular, and chamfer milling, thread milling, milling side milling systems, milling inserts

Face, end, copy milling systems, milling inserts

Overview of drills

Indexable drills, NC spotting drills,

fine boring heads,

indexable inserts

arbors, reaming heads,

23

25

26

**27** 